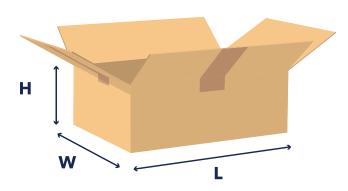

### **Size Recommendations**

| Size | Dimensions<br>(W+L+H)                                      | Vol. Approx | Max Weight |
|------|------------------------------------------------------------|-------------|------------|
| XS   | Outer<br>35 x 28 x 25cm<br>Inner<br>31 x 24 x 20cm         | 14 Litre    | 5 kg       |
| S    | Outer<br>43 x 30 x 32cm<br>Inner<br>38 x 25.6 x 26.5cm     | 25.7 Litre  | 10 kg      |
| М    | Outer<br>50 x 38 x 35cm<br>Inner<br>43.5 x 32 x 28.5cm     | 42 Litre    | 15 kg      |
| L    | Outer<br>61 x 49.5 x 37.5cm<br>Inner<br>55.5 x 43.5 x 30cm | 72 Litre    | 25 kg      |